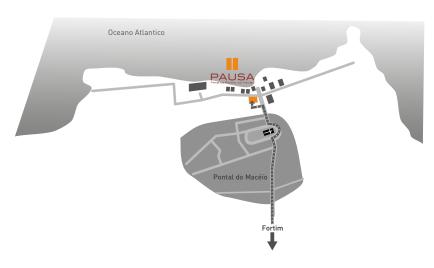

## Directions from Fortaleza:

Take CE-040 Highway towards Aracati. After 130km take the left turn for Fortim.

\*Arriving in the center of Fortim (Church Sq), follow the direction for Pontal do Maceió (6km) Upon arrival in Pontal do Maceió, follow the main street to Central Square and drive around the church taking the right turn towards the beach.

100 meters from the end of the road and you've arrived!