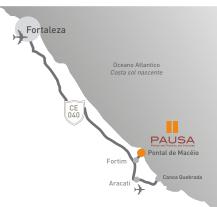

## How to get to Hotel PAUSA in Fortim - Ceará

Fortim is 135km south of Fortaleza International Airport. By road an 1hr45.

The beach of Pontal do Maceió is located 6 km from Fortim town center

## Directions from Fortaleza:

Take CE-040 Highway towards Aracati. After 130km take the left turn for Fortim.

\*Arriving in the center of Fortim (Church Sq), follow the direction for Pontal do Maceió (6km) Upon arrival in Pontal do Maceió, follow the main street to Central Square and drive around the church taking the right turn towards the beach.

## From Natal:

Follow the BR-406 to Mossorró (RN)
Then take the BR-304 to Aracati.
Follow the road around the town and soon
after crossing the bridge over the Jaguaribe River,
take a right turn on the CE-040 towards Fortaleza. Drive
a further 15km and take a right turn towards Fortim.